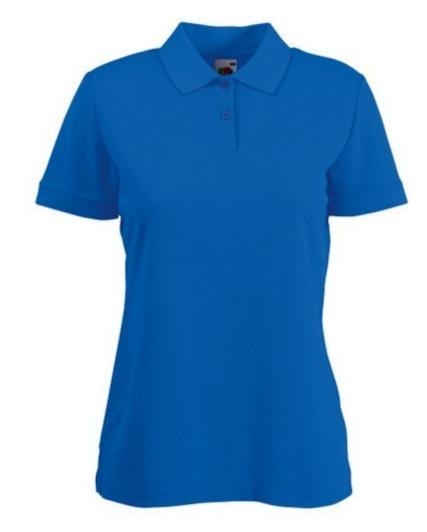

# FRUIT OF THE LOOM, 65/35 LADIES POLO, WOMEN'S POLO SHIRT, ROYAL BLUE, XL

## **Specification**

Fruit of the Loom, 65/35 Ladies Polo, women's polo shirt, royal blue, XL. Polo shirt for women, composed of 65% cotton and 35% polyester, T-shirt 230gm / m2. Guaranteed 60 degree wash, lightly strung, button-down buttons, classic polo shirt, normal cut. Branding: embroidery, flex, flock, sieve